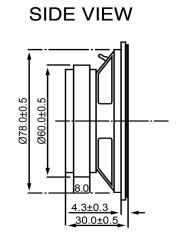

| Sp                    | pecifications |       | Notes  1) All dimensions are in mm unless otherwise noted |                 | Revision History |                           |            |            |             |            |
|-----------------------|---------------|-------|-----------------------------------------------------------|-----------------|------------------|---------------------------|------------|------------|-------------|------------|
| Description           | Value         | Unit  |                                                           |                 | Version          | Description               |            |            | Date        | Approved   |
| Shape                 | Rectangle     |       |                                                           |                 | 1                | Released from Engineering |            |            | 10/21/2013  | J.S        |
| Resonant Frequency    | 300           | (Hz)  | 2) All parts meet RoHS                                    |                 |                  |                           |            |            |             |            |
| Frequency Range       | 300 ~ 20,000  | (Hz)  |                                                           |                 |                  |                           |            |            |             |            |
| SPL @ 10cm            | 86            | (dBA) |                                                           |                 |                  |                           |            |            |             |            |
| Impedance             | 8             | (Ohm) |                                                           |                 |                  |                           |            |            |             |            |
| Cone Material         | Mylar         |       |                                                           |                 |                  |                           |            |            |             |            |
| Nominal Power         | 12            | (W)   |                                                           |                 |                  |                           |            |            |             |            |
| Max Power             | 15            | (W)   |                                                           |                 |                  |                           |            |            |             |            |
| Mount Type            | Frame         |       |                                                           |                 | Drawn by         | Date                      | Checked by | Date       | Approved by | Date       |
| Operating Temperature | -25 ~ +55     | °C    |                                                           |                 | A.B.             | 10/21/2013                | C.E.       | 10/21/2013 | J.S         | 10/21/2013 |
| Storage Temperature   | -25 ~ +55     | °C    |                                                           | Dynamic Speaker | SM830308-1       |                           |            |            |             |            |
| Weight                | 250           | (g)   | DB UNLIMITED                                              | Dynamic Speaker |                  | 3IAIQ20200-T              |            |            |             |            |