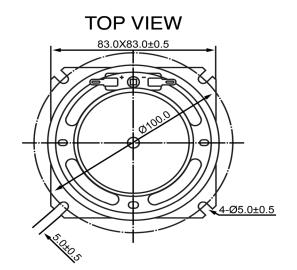

| Sp                    | pecifications |       | Notes  1) All dimensions are in mm unless otherwise noted |                 | Revision History |                           |            |            |             |            |
|-----------------------|---------------|-------|-----------------------------------------------------------|-----------------|------------------|---------------------------|------------|------------|-------------|------------|
| Description           | Value         | Unit  |                                                           |                 | Version          | Description               |            |            | Date        | Approved   |
| Shape                 | Rectangle     |       |                                                           |                 | 1                | Released from Engineering |            |            | 10/21/2013  | J.S        |
| Resonant Frequency    | 300           | (Hz)  | 2) All parts meet RoHS                                    |                 |                  |                           |            |            |             |            |
| Frequency Range       | 300 ~ 20,000  | (Hz)  |                                                           |                 |                  |                           |            |            |             |            |
| SPL @ 10cm            | 86            | (dBA) |                                                           |                 |                  |                           |            |            |             |            |
| Impedance             | 8             | (Ohm) |                                                           |                 |                  |                           |            |            |             |            |
| Cone Material         | Mylar         |       |                                                           |                 |                  |                           |            |            |             |            |
| Nominal Power         | 12            | (W)   |                                                           |                 |                  |                           |            |            |             |            |
| Max Power             | 15            | (W)   |                                                           |                 |                  |                           |            |            |             |            |
| Mount Type            | Frame         |       |                                                           |                 | Drawn by         | Date                      | Checked by | Date       | Approved by | Date       |
| Operating Temperature | -25 ~ +55     | °C    |                                                           |                 | A.B.             | 10/21/2013                | C.E.       | 10/21/2013 | J.S         | 10/21/2013 |
| Storage Temperature   | -25 ~ +55     | °C    |                                                           | Dynamic Speaker | SM830308-1       |                           |            |            |             |            |
| Weight                | 250           | (g)   | DB UNLIMITED                                              | Dynamic Speaker |                  | 3IAIQ20200-T              |            |            |             |            |